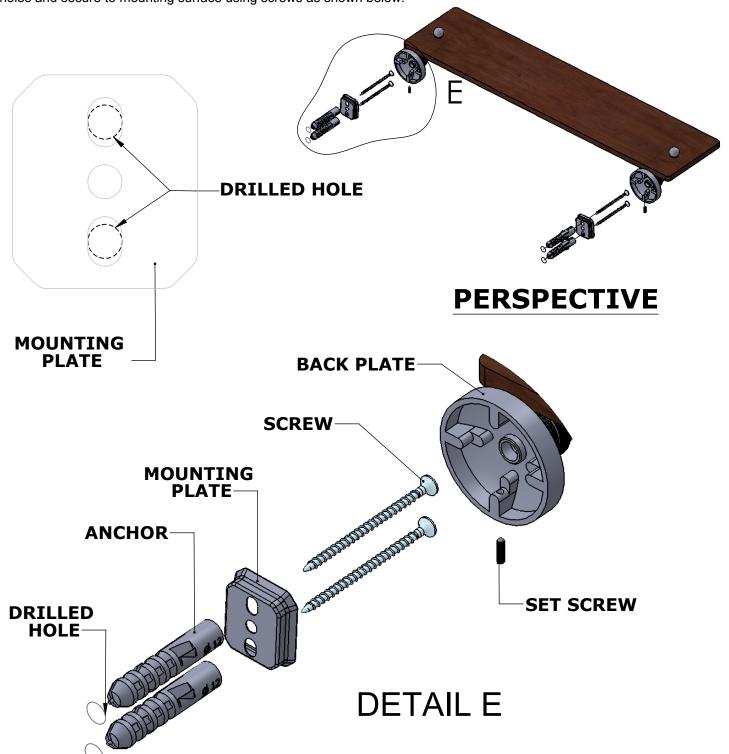

#### Step 1: Drill holes in Wall for screw anchors and attach Mounting Plate to Wall

Determine your desired location for installation and make a mark for the location of the mounting plate. Remove mounting plate from backplate by loosening set screw in backplate as pictured below. Place center hole of mounting plate over mark made above. Make 2 marks where mounting screws will be placed as shown below. Drill hole at each of the marks. (You may substitute other style mounting anchors or screws if desired). Place anchors into the holes made. Place mounting plate over holes and secure to mounting surface using screws as shown below.

#### **PERSPECTIVE**