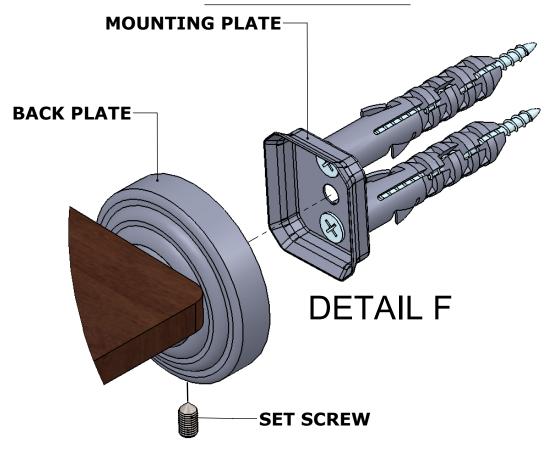

#### **Step 2:** Attach Bracket to Mounting Plate.

Place bracket on mounting plate and secure by tightening set screw as shown below.