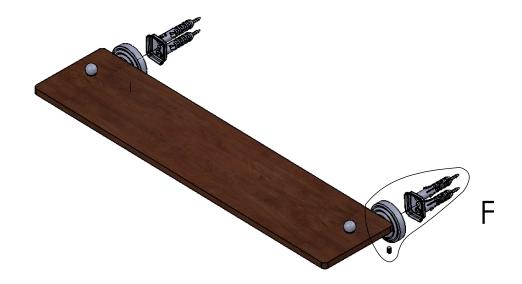

#### **Step 2:** Attach Bracket to Mounting Plate.

Place bracket on mounting plate and secure by tightening set screw as shown below.